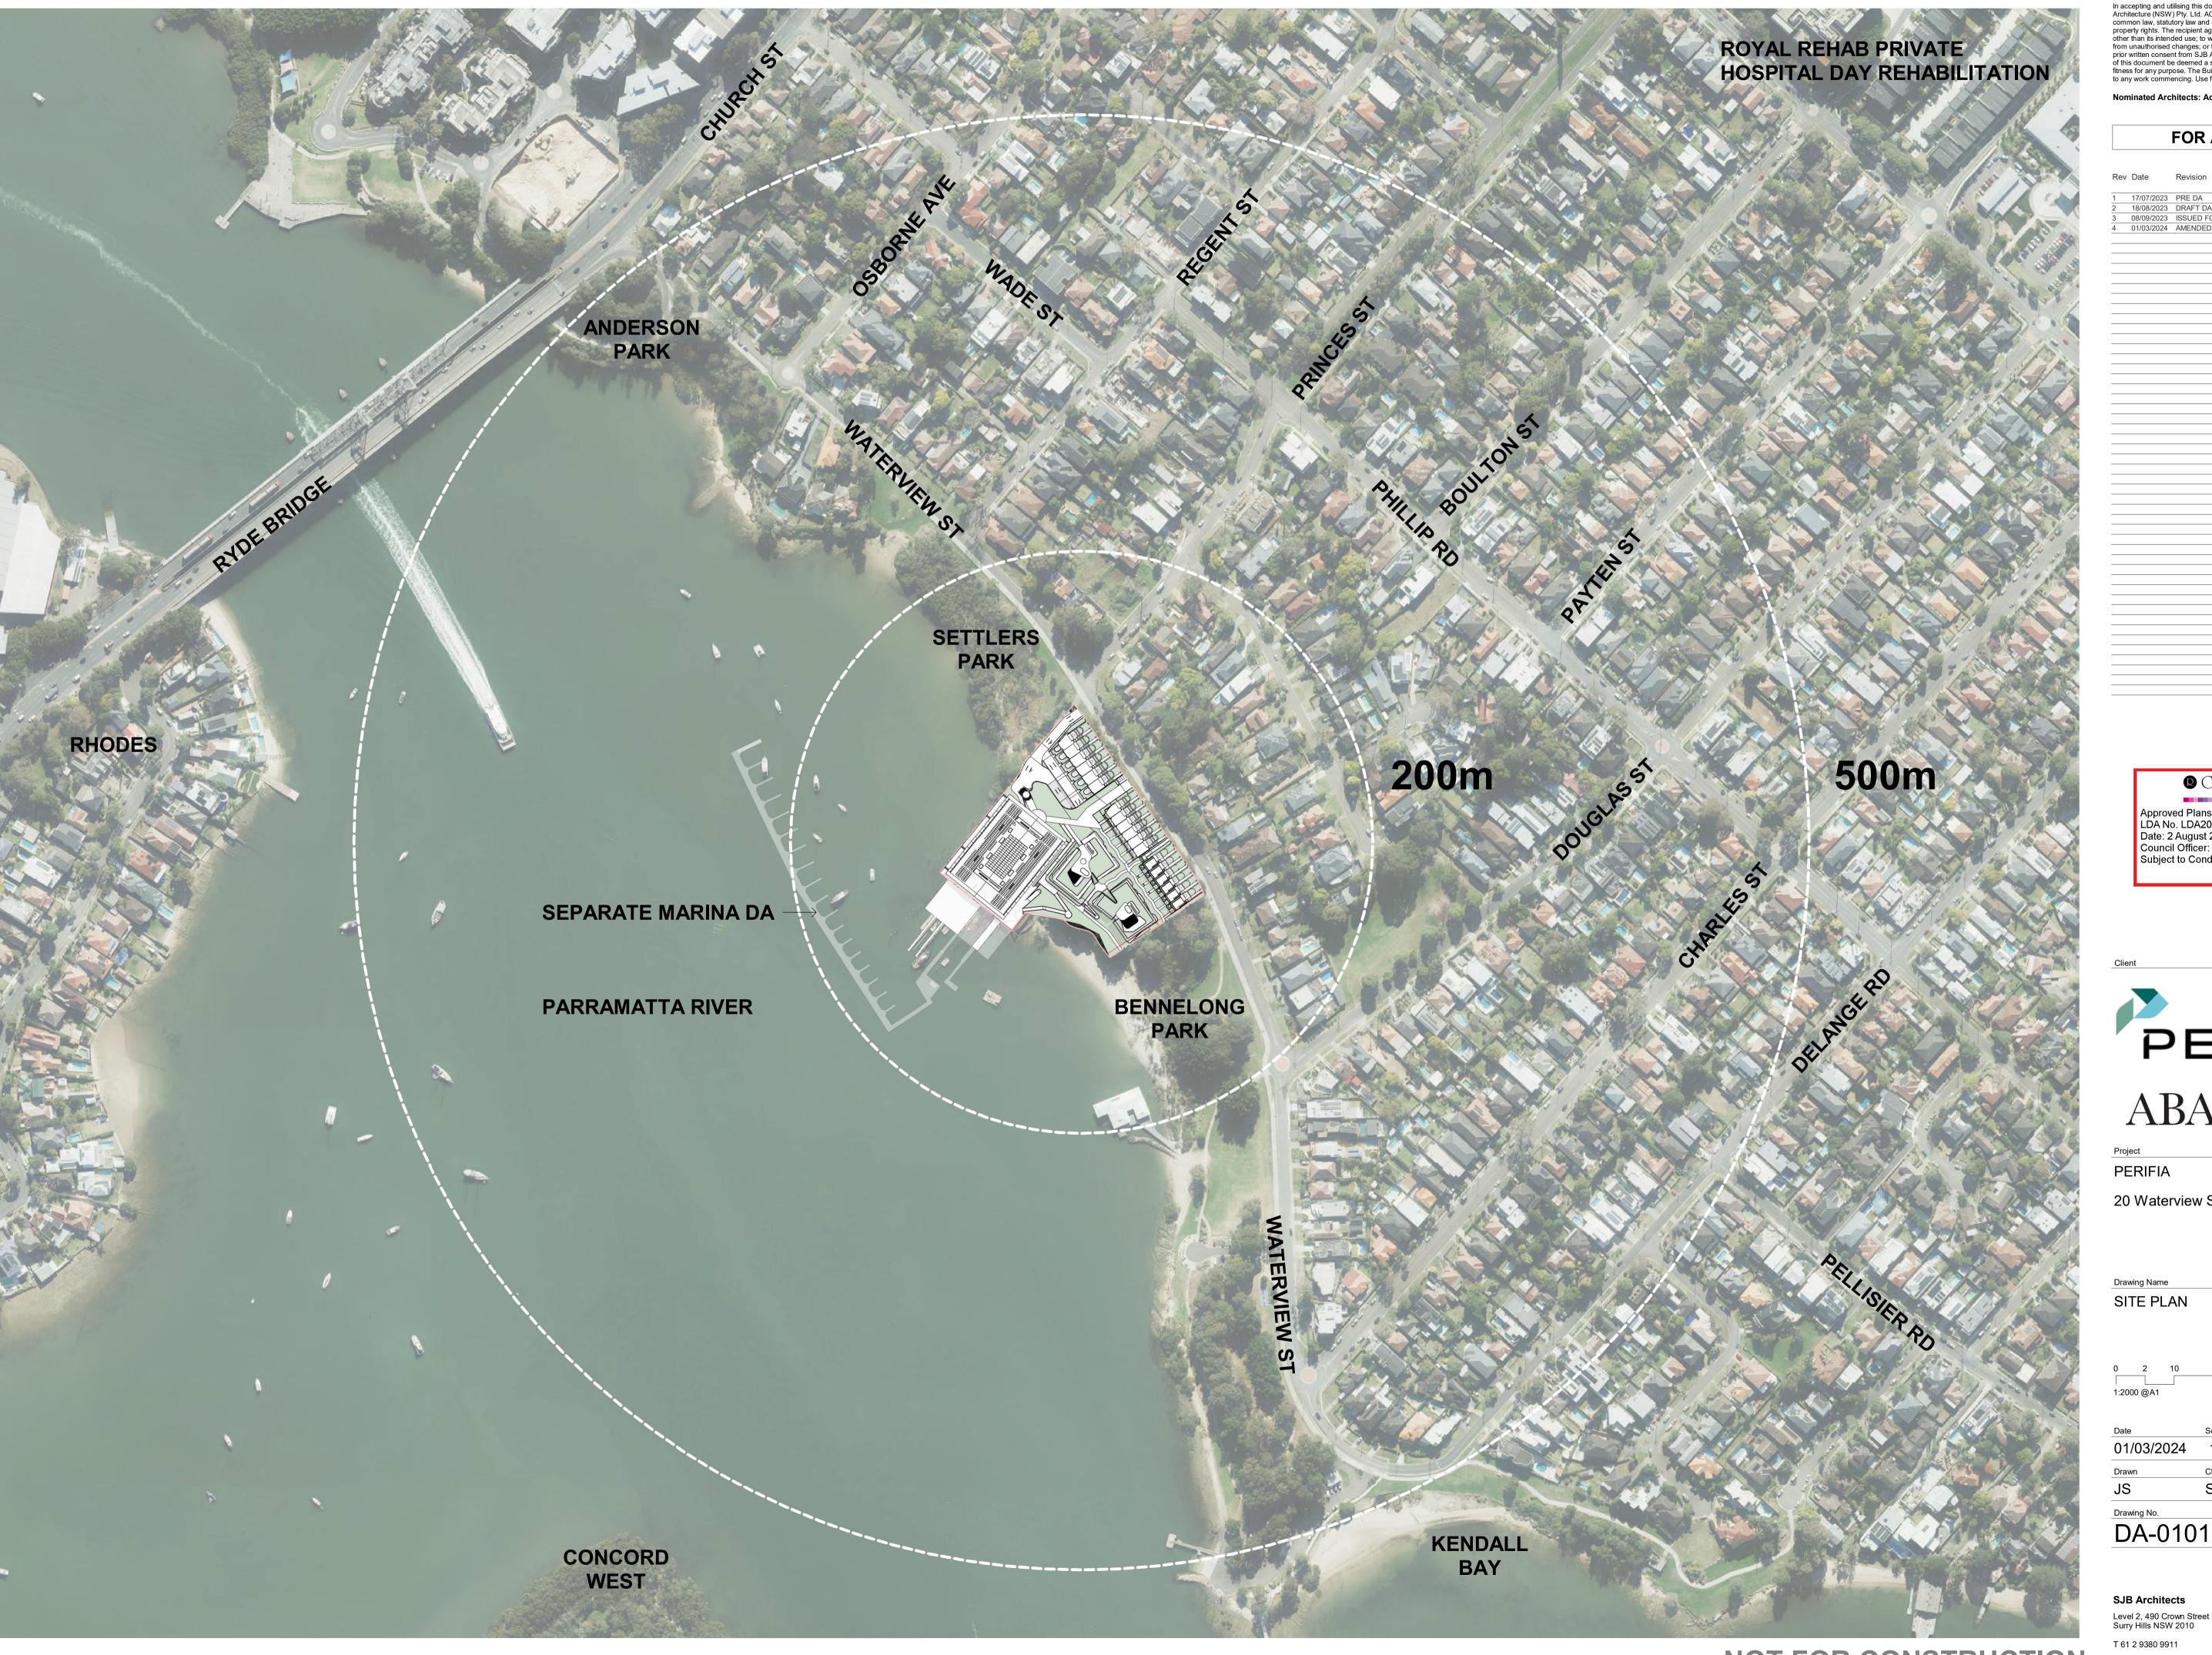

City of Ryde

Approved Plans LDA No. LDA2023/0245 Date: 2 August 2024 Council Officer: Shannon Butler Subject to Conditions of Consent

20 Waterview St Putney 2112

SITE PLAN

| Date             | Scale    | Sheet Size |
|------------------|----------|------------|
| 01/03/2024       | 1:2000   | @ A1       |
| Drawn            | Chk.     | Job No.    |
| JS               | SC       | 6810       |
| Drawing No.      | Revision |            |
| $D\Delta_{-}010$ | / 4      |            |