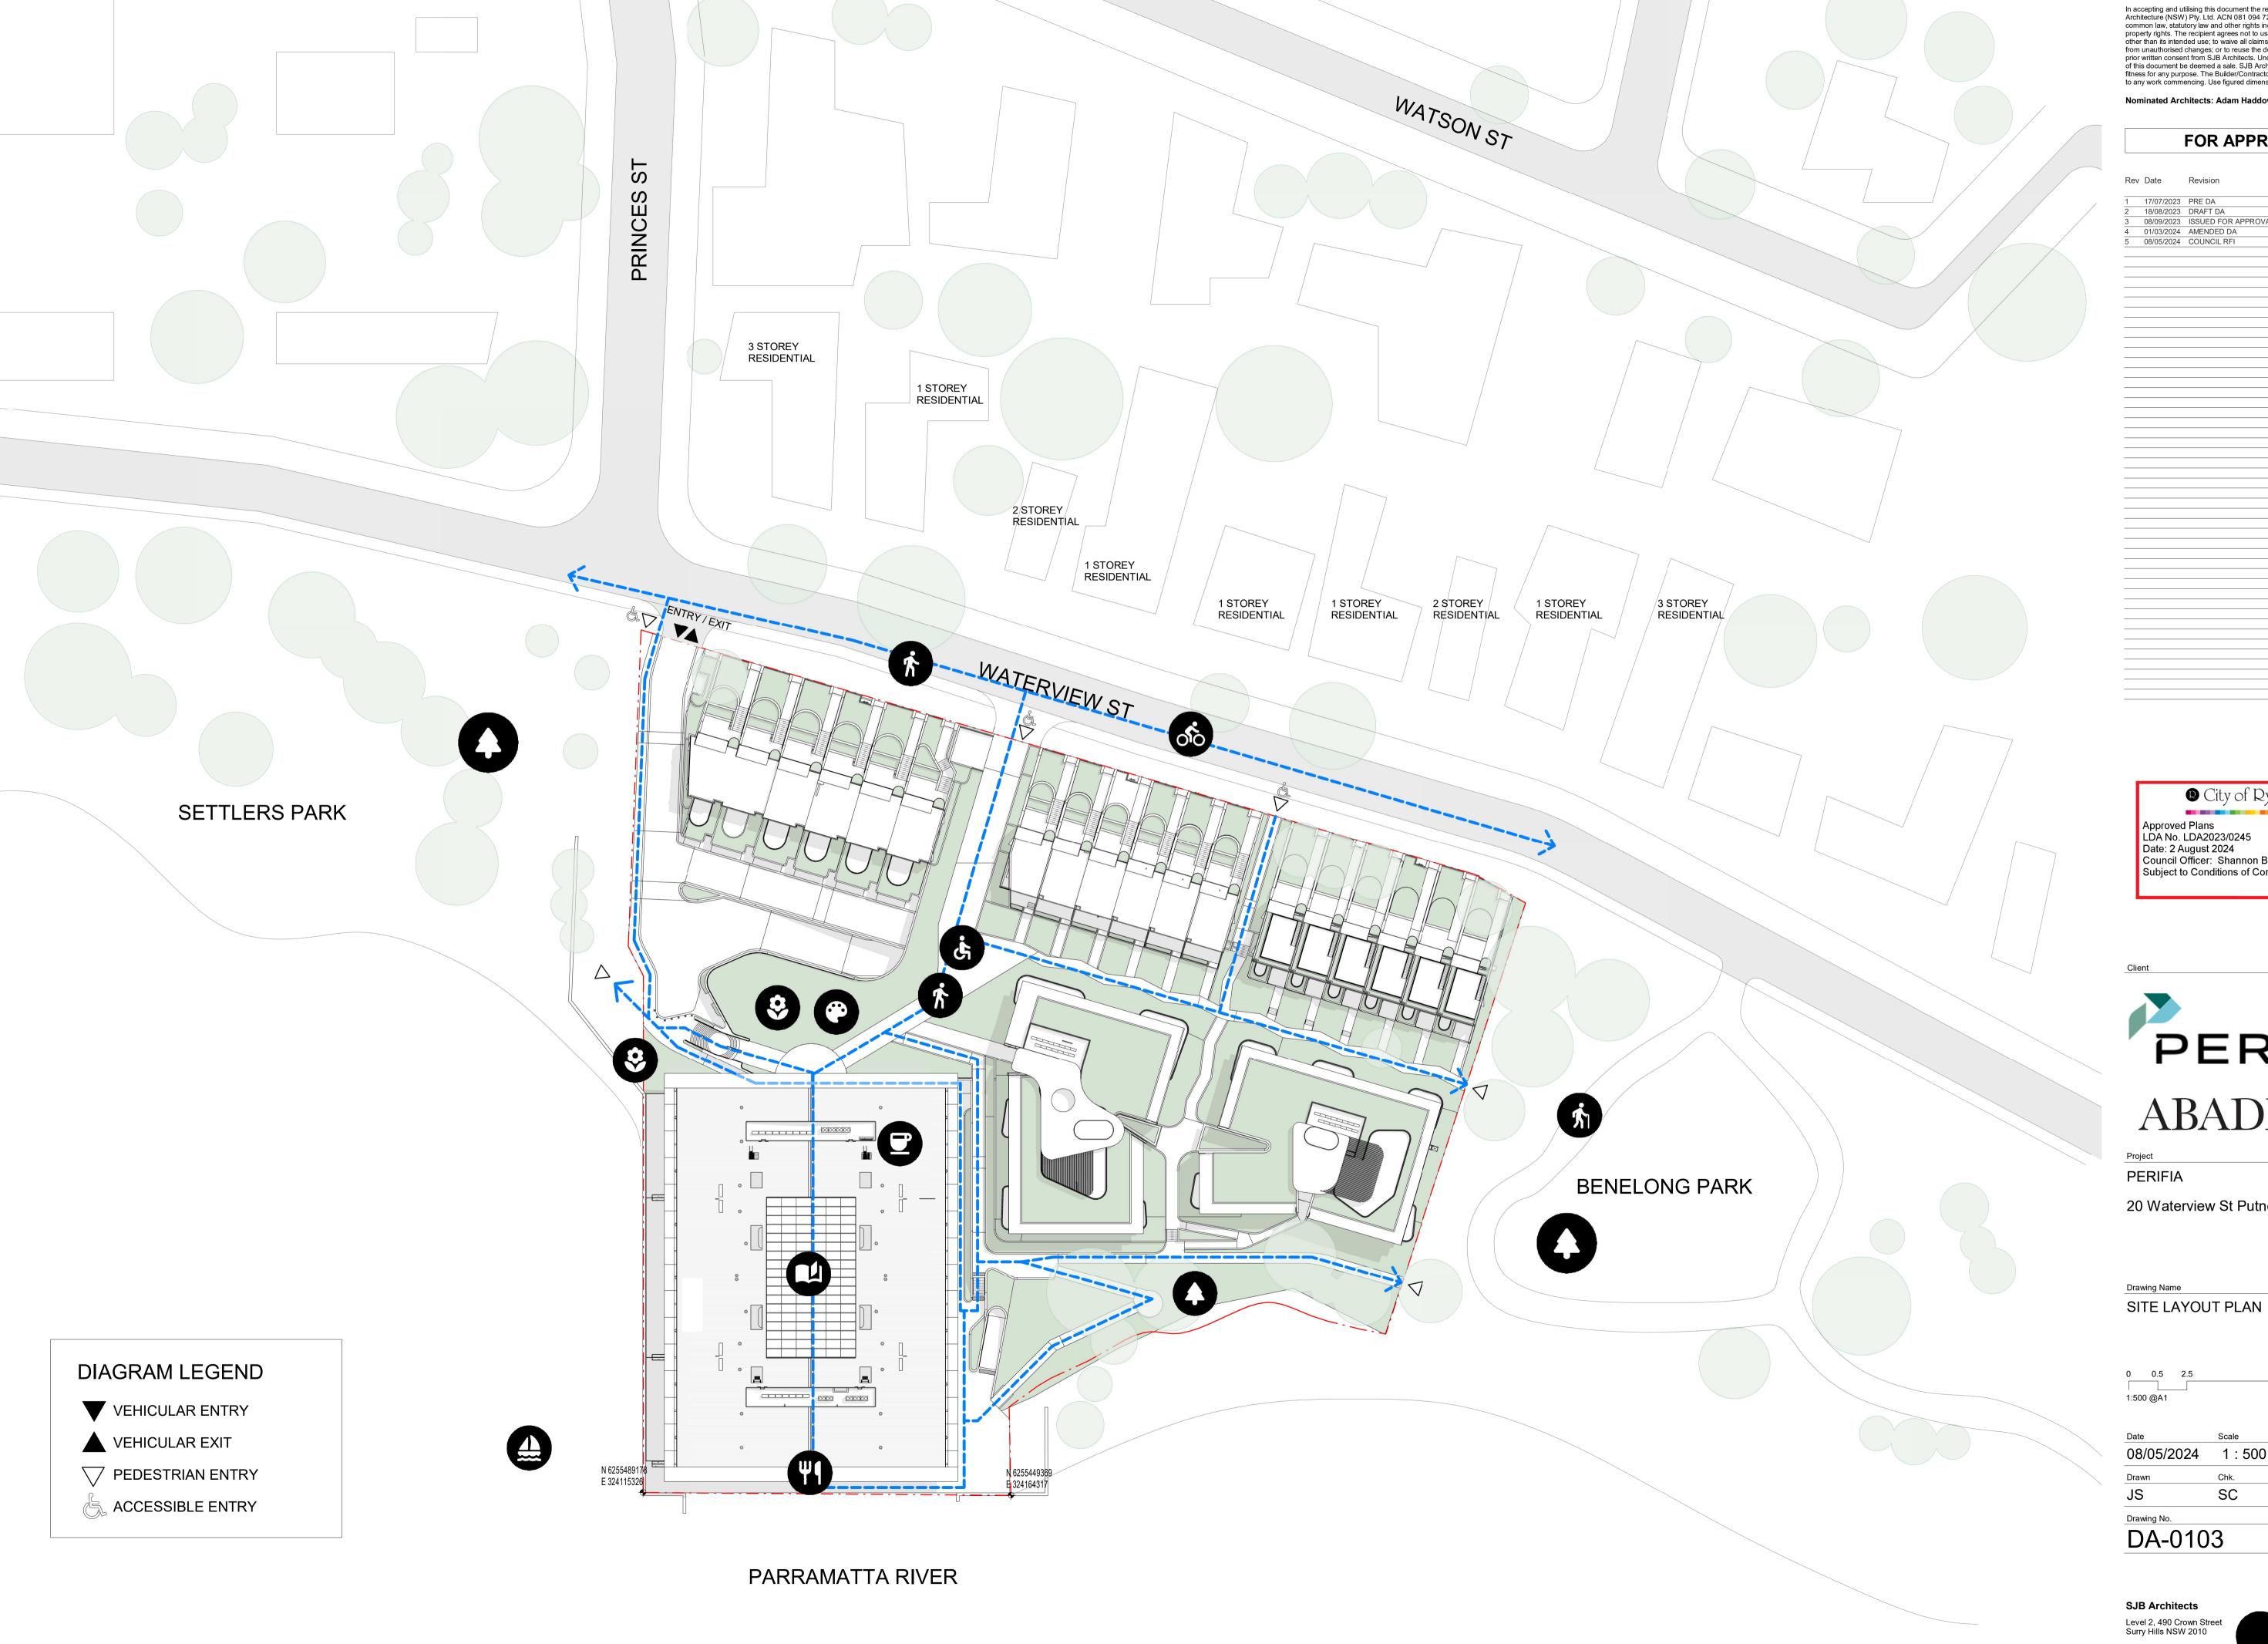

City of Ryde Approved Plans LDA No. LDA2023/0245 Date: 2 August 2024 Council Officer: Shannon Butler Subject to Conditions of Consent

20 Waterview St Putney 2112

Drawing Name

| Date        | Scale   | Sheet Size |
|-------------|---------|------------|
| 08/05/2024  | 1 : 500 | @ A1       |
| Drawn       | Chk.    | Job No.    |
| JS          | SC      | 6810       |
| Drawing No. |         | Revision   |
| DA-010      | 3       | / 5        |