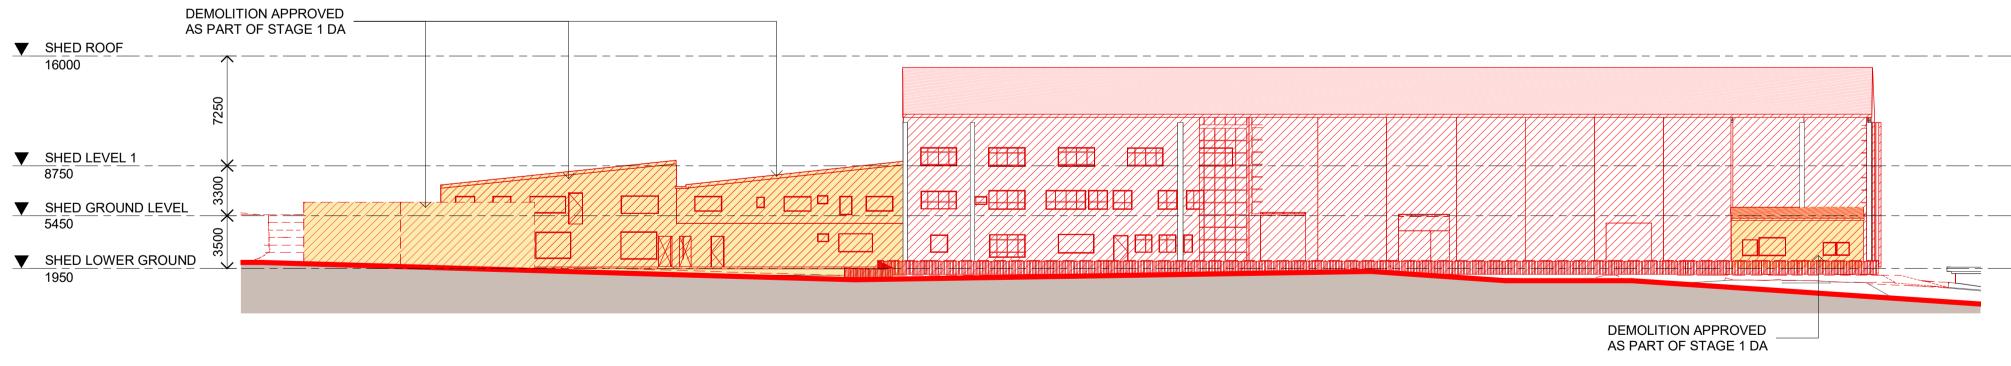

2 DEMOLITION\_SHED SOUTH ELEVATION
SCALE 1: 250

**EXISTING SHED STRUCTURE NOTES:** 

CAREFUL ANALYSIS OF EXISTING STRUCTURE TO CONTINUALLY BE UNDERTAKEN WITH HERITAGE ARCHITECT TO ENSURE SIGNIFICANT ELEMENTS ARE RETAINED AND PROPERLY TREATED. SIGNIFICANT EXISTING TIMBER STRUCTURE TO REMAIN. RETAIN AND REPAIR.

ROOF TO BE CAREFULLY DEMOLISHED.

VIABLE TIMBER TO BE RETAINED, REUSED, AND REPURPOSED ON SITE.

ADJACENT STRUCTURES TO BE DEMOLISHED.

DEMOLITION TO SHED ROOF AND LOCALISED DEMOLITION OF NON HERITAGE BUILDING ELEMENTS