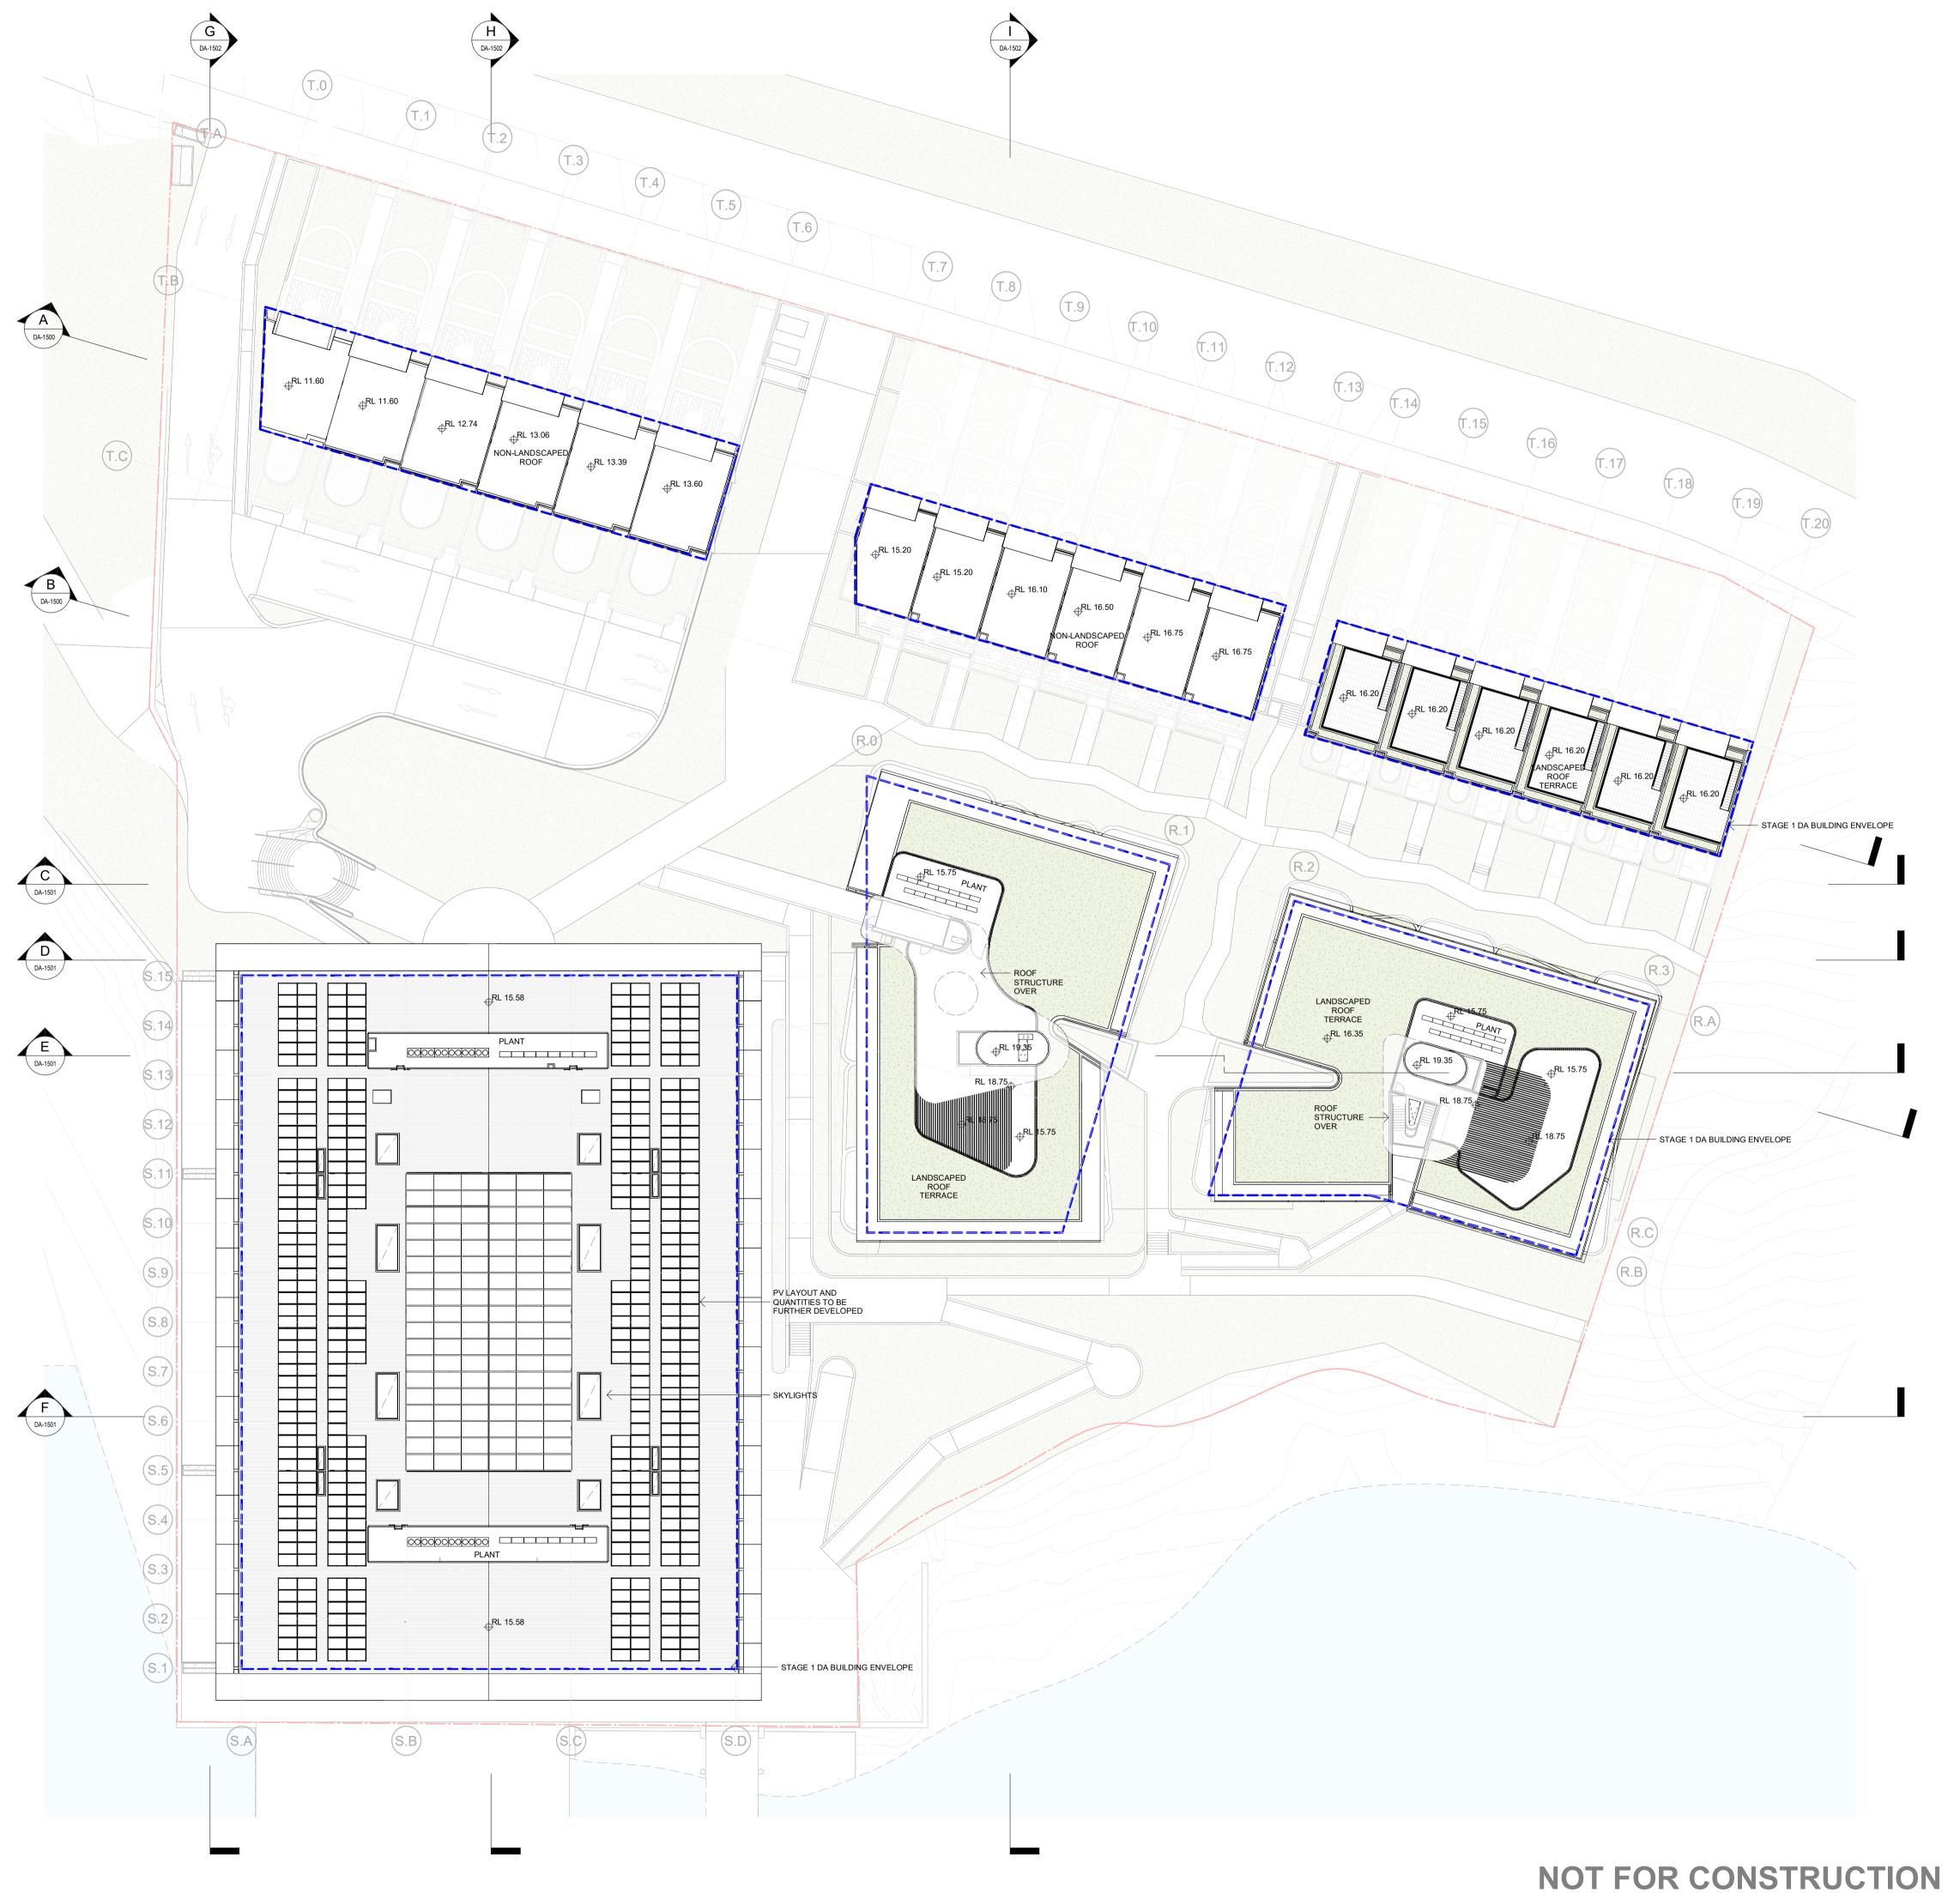

PERIFIA

20 Waterview St Putney 2112

**Drawing Name OVERALL PLAN - ROOF** 

| <b>DA-100</b> | 5       | / 6        |
|---------------|---------|------------|
| Drawing No.   |         | Revision   |
| JS            | SC      | 6810       |
| Drawn         | Chk.    | Job No.    |
| 01/03/2024    | 1 : 300 | @ A1       |
| Date          | Scale   | Sheet Size |