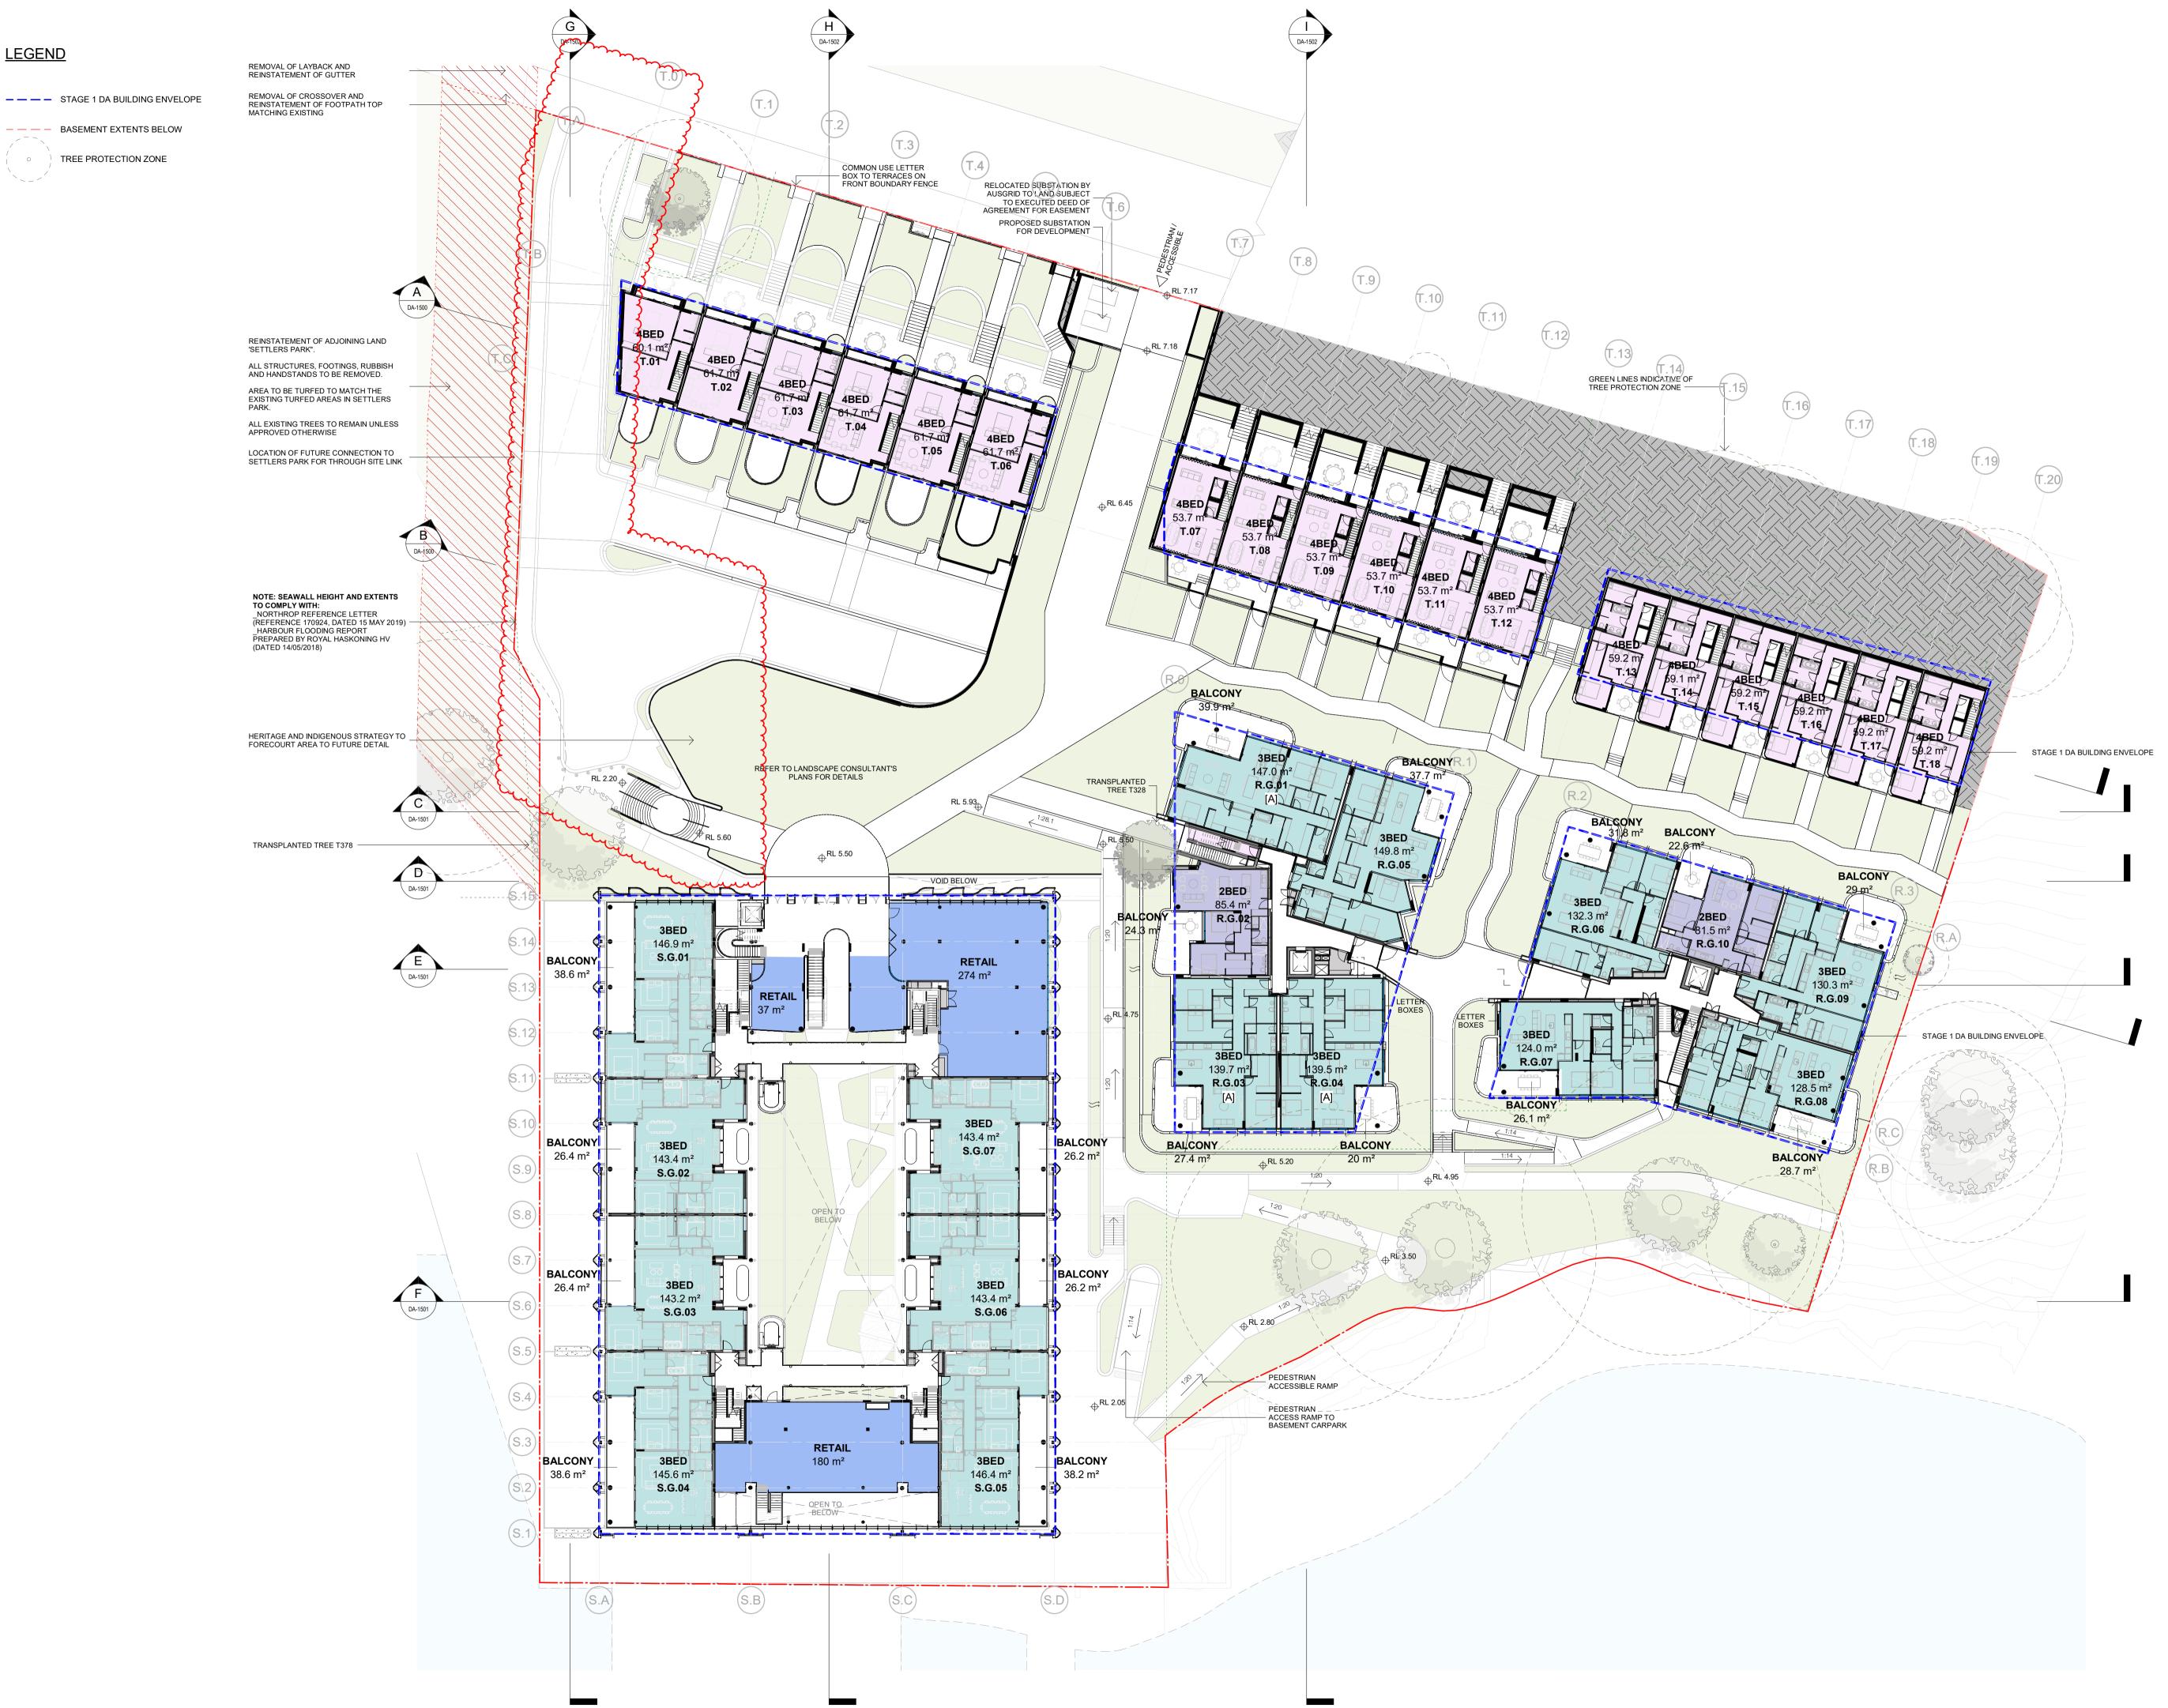

City of Ryde Approved Plans LDA No. LDA2023/0245 Date: 2 August 2024 Council Officer: Shannon Butler Subject to Conditions of Consent

PERIFIA

20 Waterview St Putney 2112

**Drawing Name** OVERALL PLAN - SHED AND RFB GROUND LEVEL

| Scale | Sheet Size          |
|-------|---------------------|
| 1:300 | @ A1                |
| Chk.  | Job No.             |
| SC    | 6810                |
|       | Revision            |
| 2     | / 8                 |
|       | 1:300<br>Chk.<br>SC |