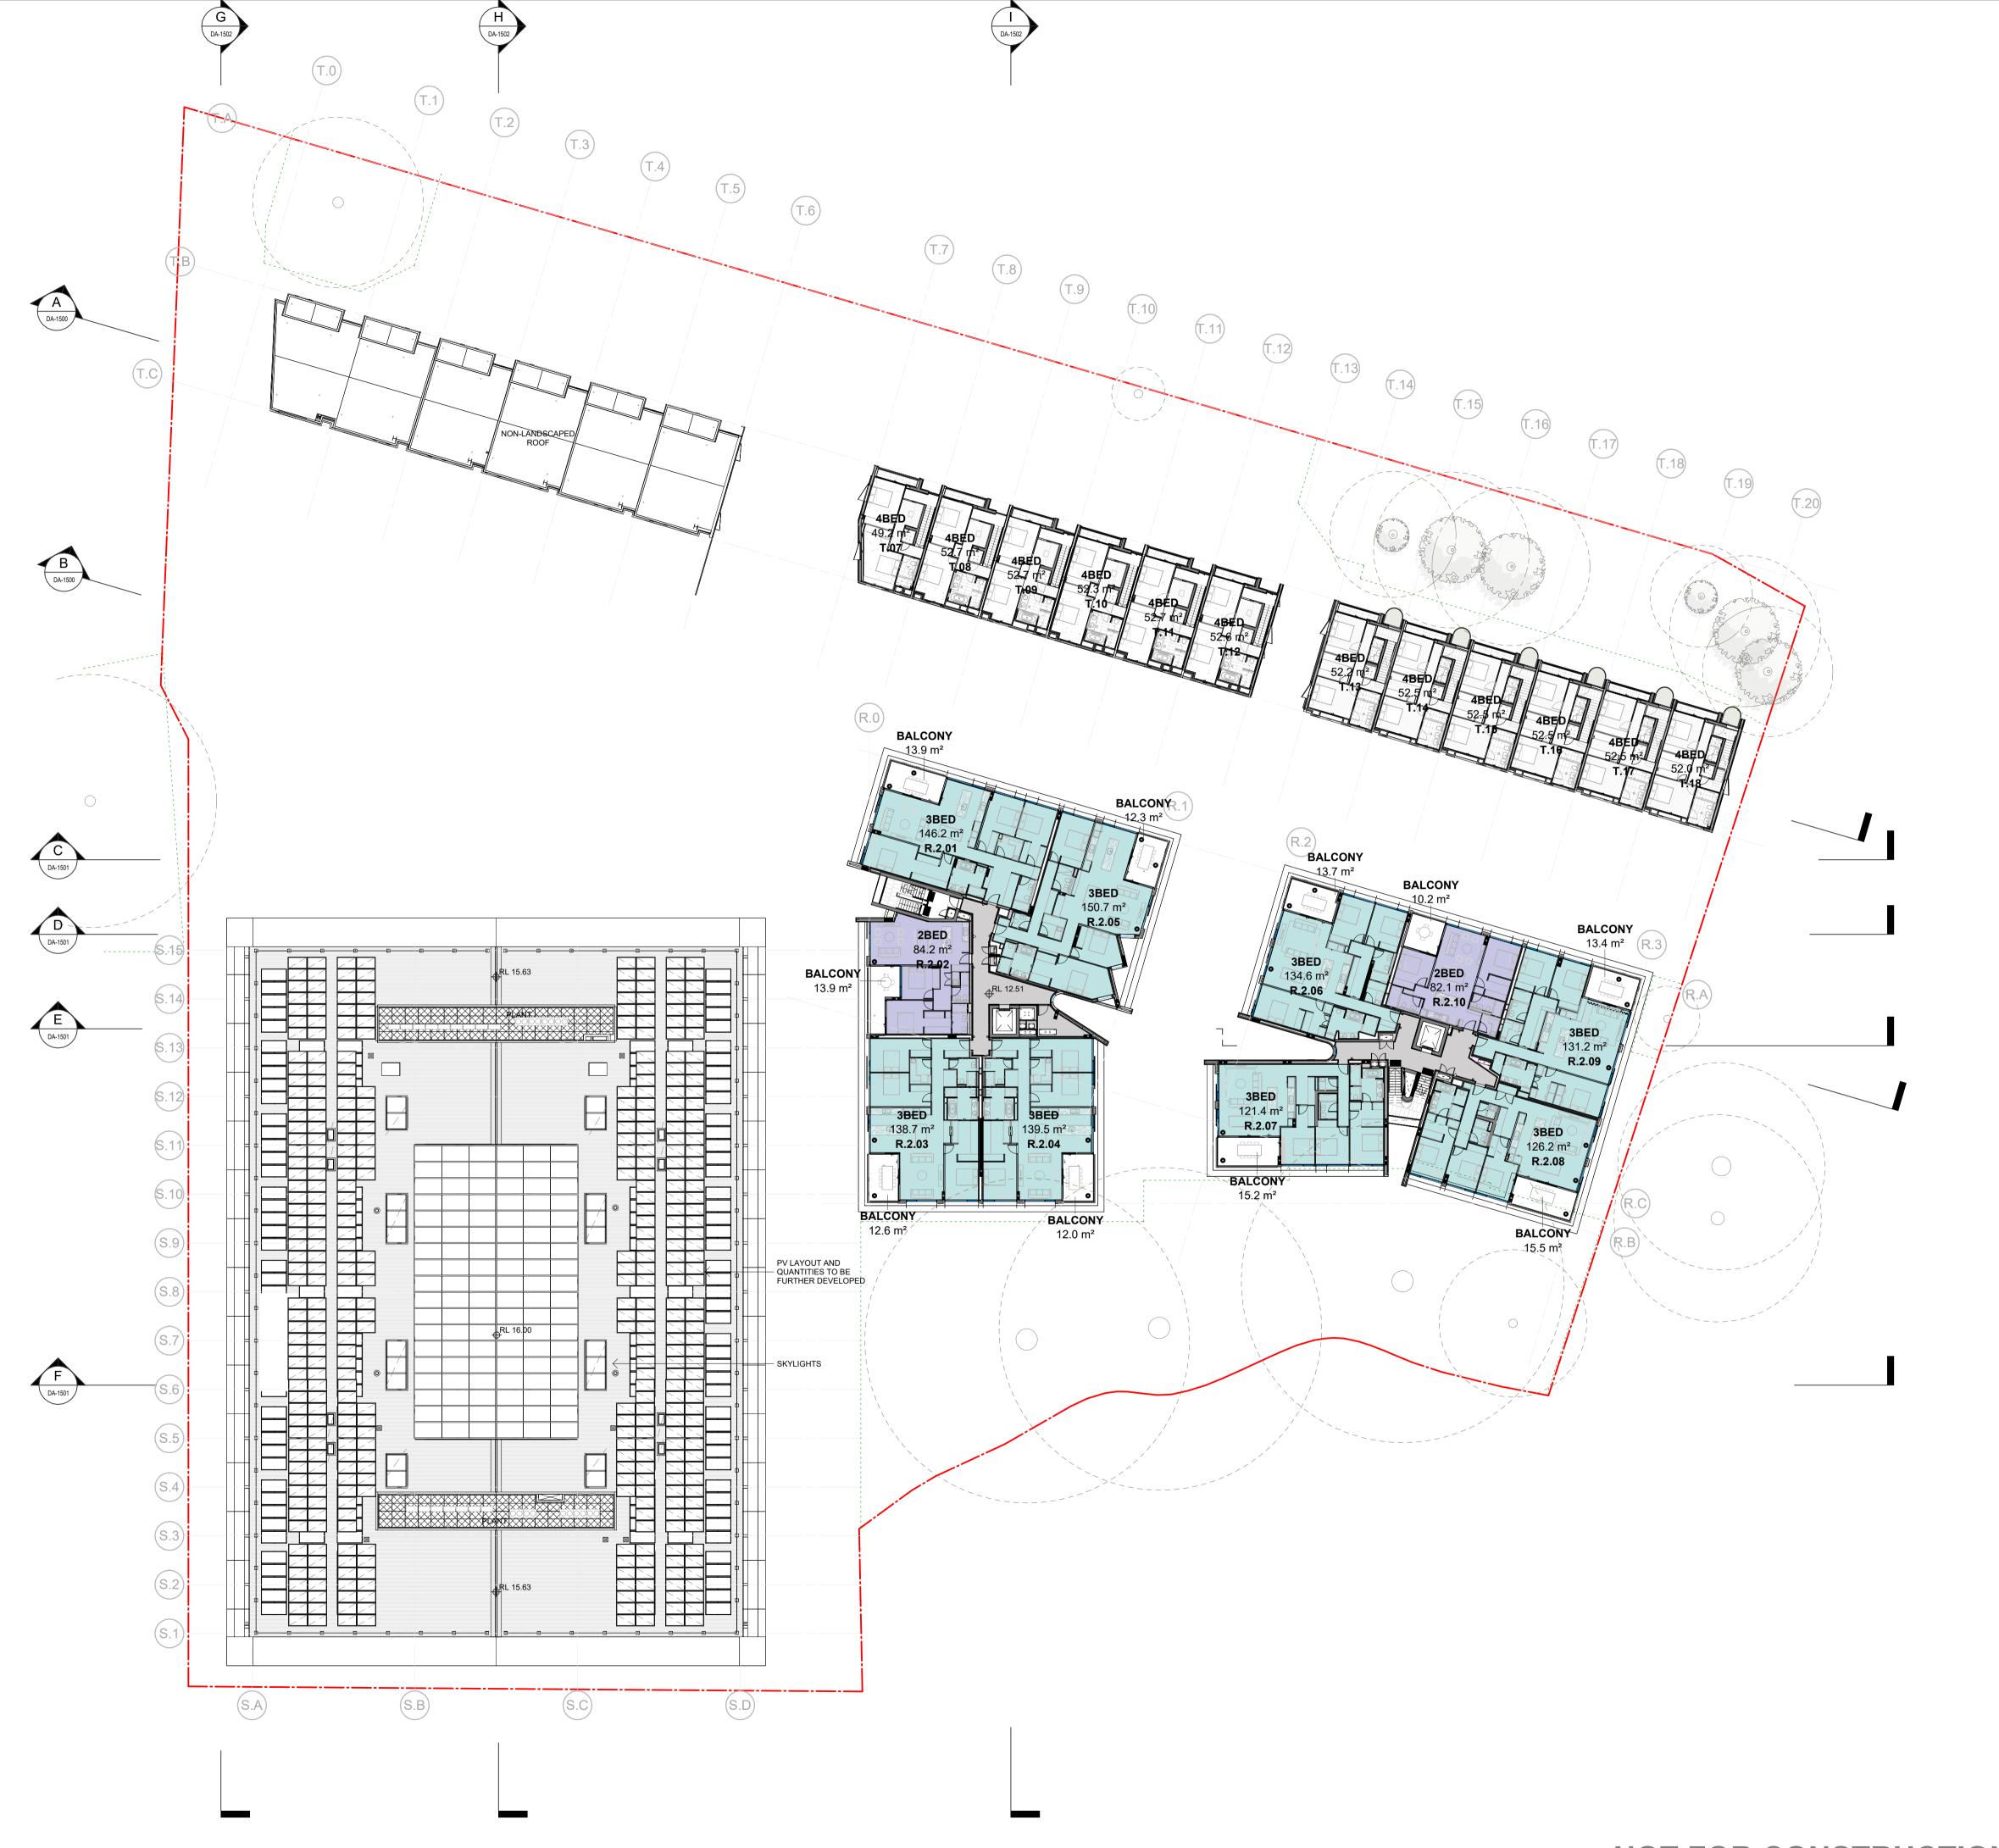

Approved Plans
LDA No. LDA2023/0245
Date: 2 August 2024
Council Officer: Shannon Butler
Subject to Conditions of Consent

Project
PERIFIA

20 Waterview St Putney 2112

OVERALL PLAN - RFB LEVEL 2

| Scale | Sheet Siz           |
|-------|---------------------|
| 1:300 | @ A?                |
| Chk.  | Job No              |
| SC    | 6810                |
|       | Revision            |
| )4    | / 7                 |
|       | 1:300<br>Chk.<br>SC |