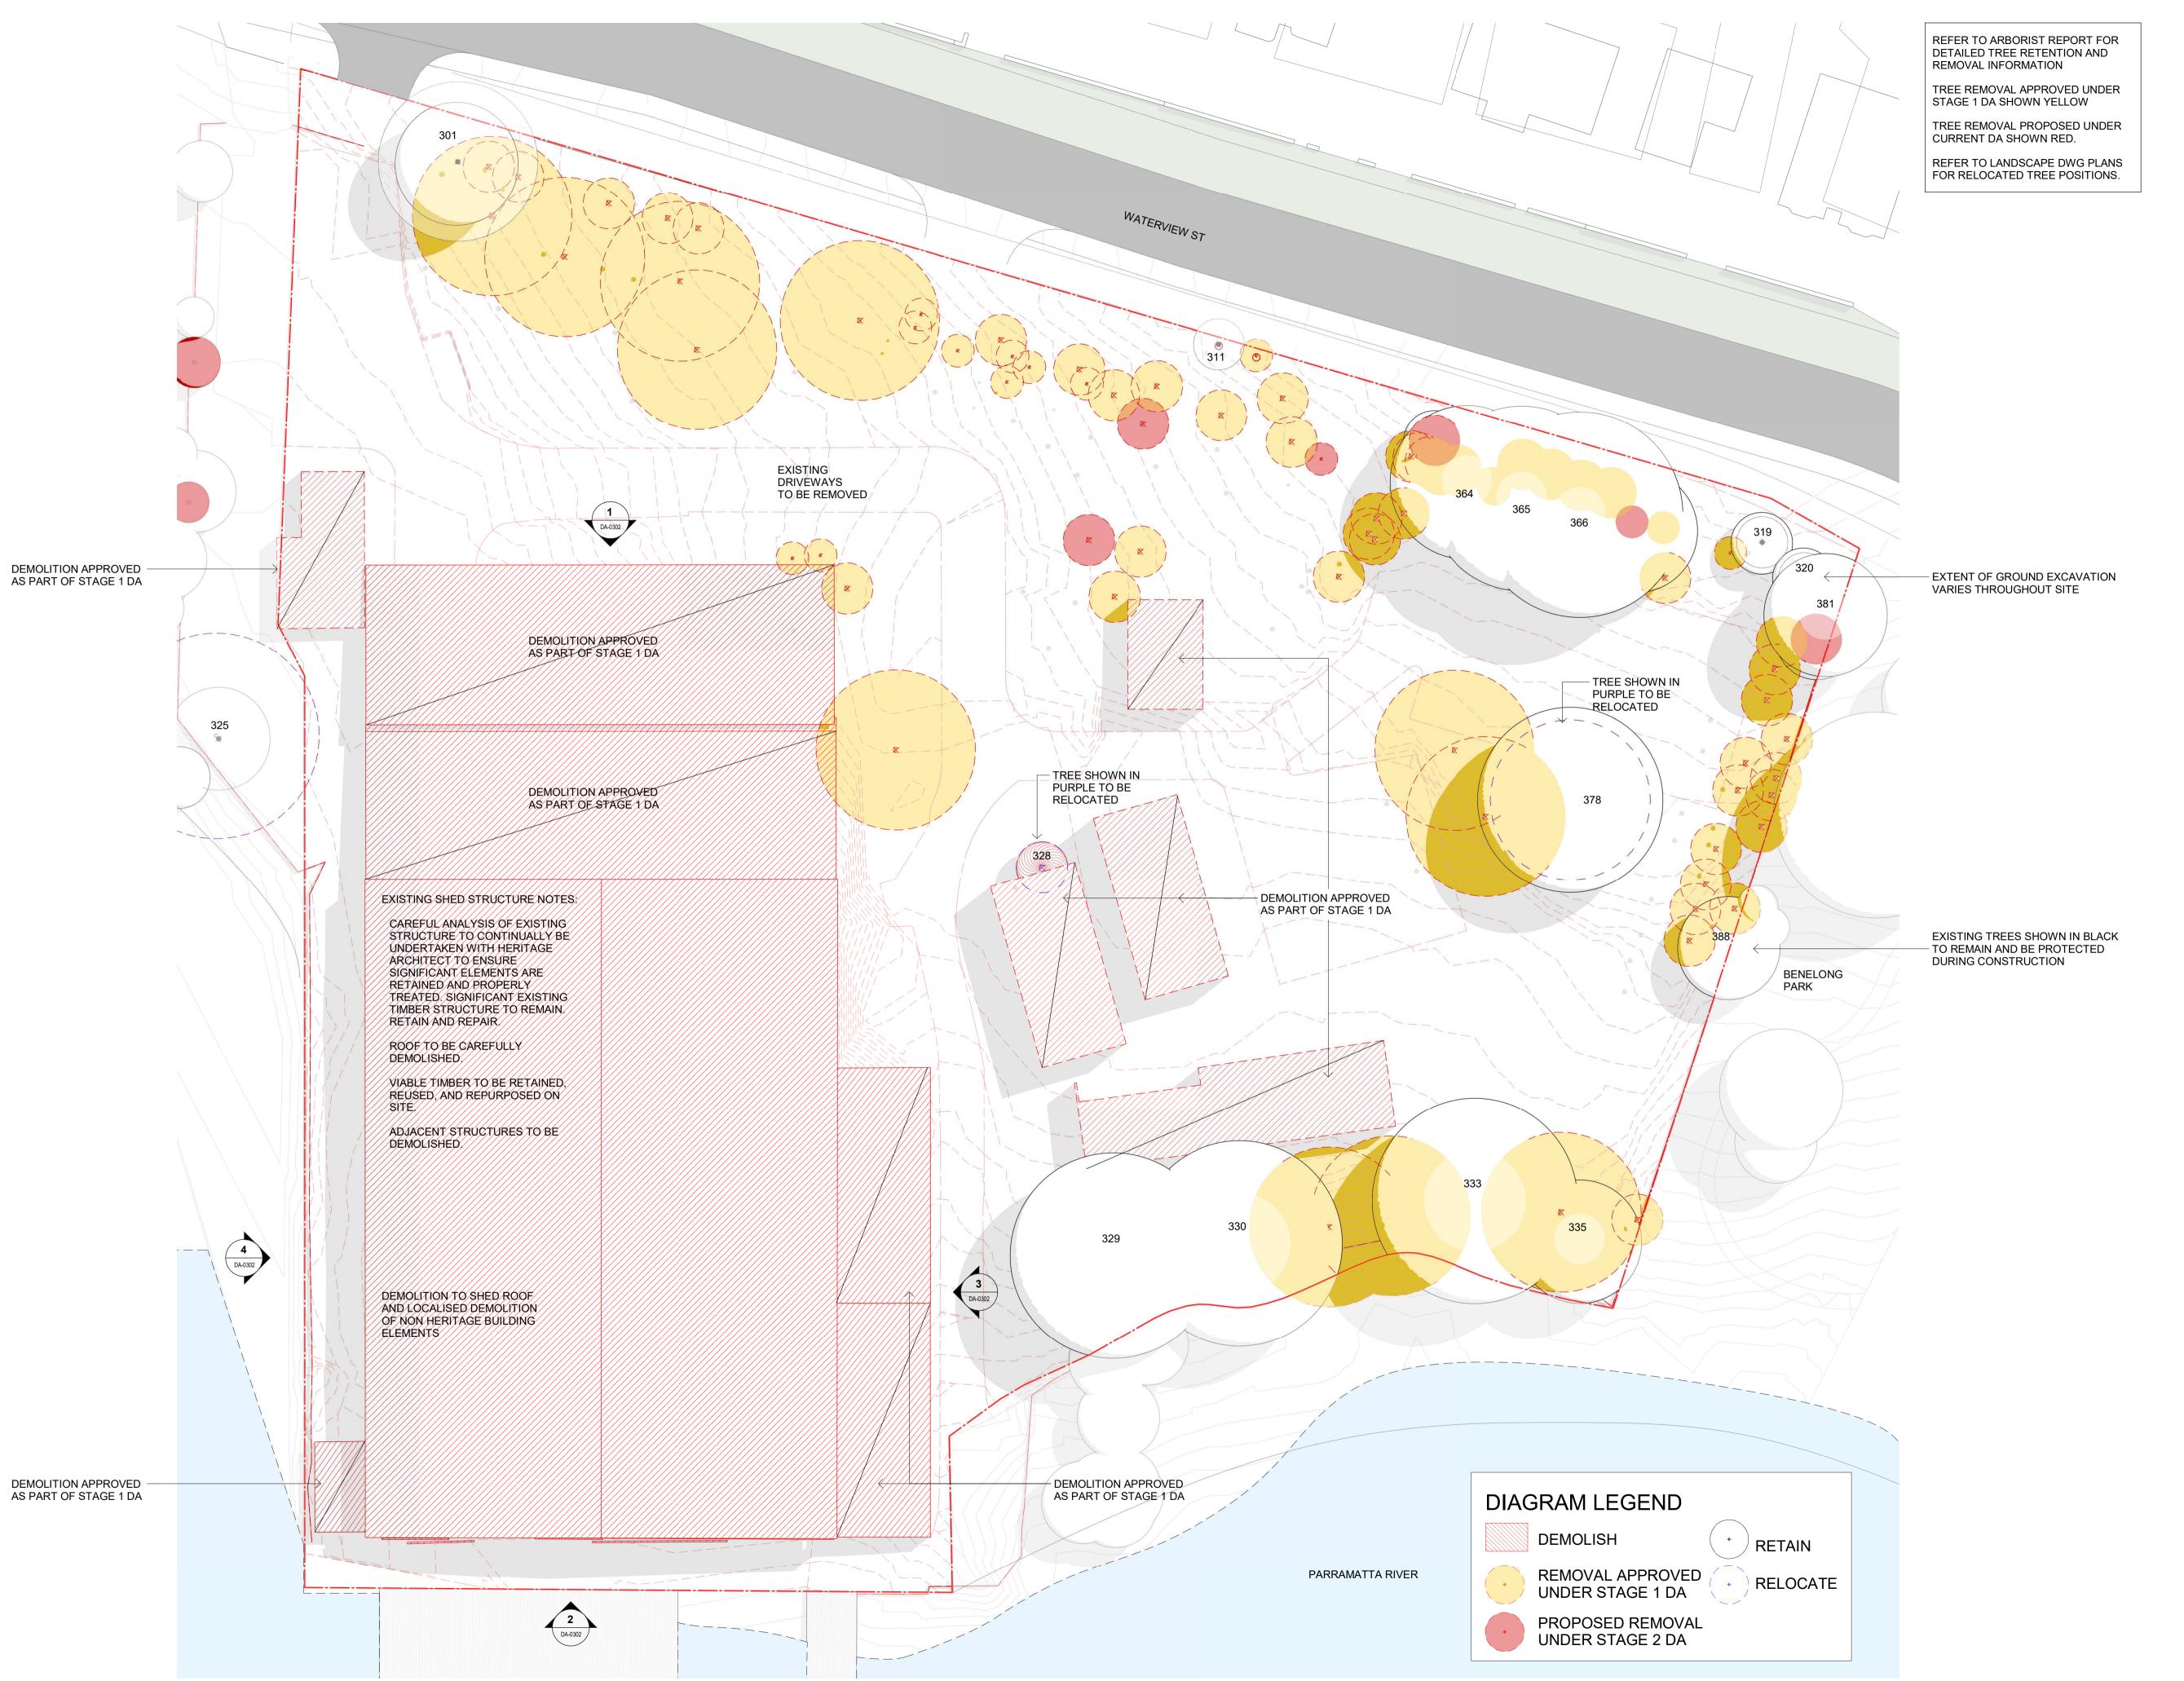

City of Ryde Approved Plans LDA No. LDA2023/0245 Date: 2 August 2024 Council Officer: Shannon Butler

Subject to Conditions of Consent

PERIFA **ABADEEN** 

PERIFIA

20 Waterview St Putney 2112

Drawing Name

DEMOLITION PLAN (SITE)

SJB Architects Level 2, 490 Crown Street Surry Hills NSW 2010 T 61 2 9380 9911

DEMOLITION APPROVED AS PART OF STAGE 1 DA ▼ SHED ROOF ▼ SHED LEVEL 1 ▼ SHED GROUND LEVEL ▼ SHED LOWER GROUND 1950 DEMOLITION APPROVED AS PART OF STAGE 1 DA

2 DEMOLITION\_SHED SOUTH ELEVATION
SCALE 1: 250

**EXISTING SHED STRUCTURE NOTES:** 

CAREFUL ANALYSIS OF EXISTING STRUCTURE TO CONTINUALLY BE UNDERTAKEN WITH HERITAGE ARCHITECT TO ENSURE SIGNIFICANT ELEMENTS ARE RETAINED AND PROPERLY TREATED. SIGNIFICANT EXISTING TIMBER STRUCTURE TO REMAIN. RETAIN AND REPAIR.

ROOF TO BE CAREFULLY DEMOLISHED.

VIABLE TIMBER TO BE RETAINED, REUSED, AND REPURPOSED ON SITE.

ADJACENT STRUCTURES TO BE DEMOLISHED.

DEMOLITION TO SHED ROOF AND LOCALISED DEMOLITION OF NON HERITAGE BUILDING ELEMENTS

DA-0301 SCALE 1 : 250

4 DEMOLITION\_SHED WEST ELEVATION DA-0301 SCALE 1 : 250

PERIFA

City of Ryde

Approved Plans

LDA No. LDA2023/0245

Date: 2 August 2024 Council Officer: Shannon Butler

Subject to Conditions of Consent