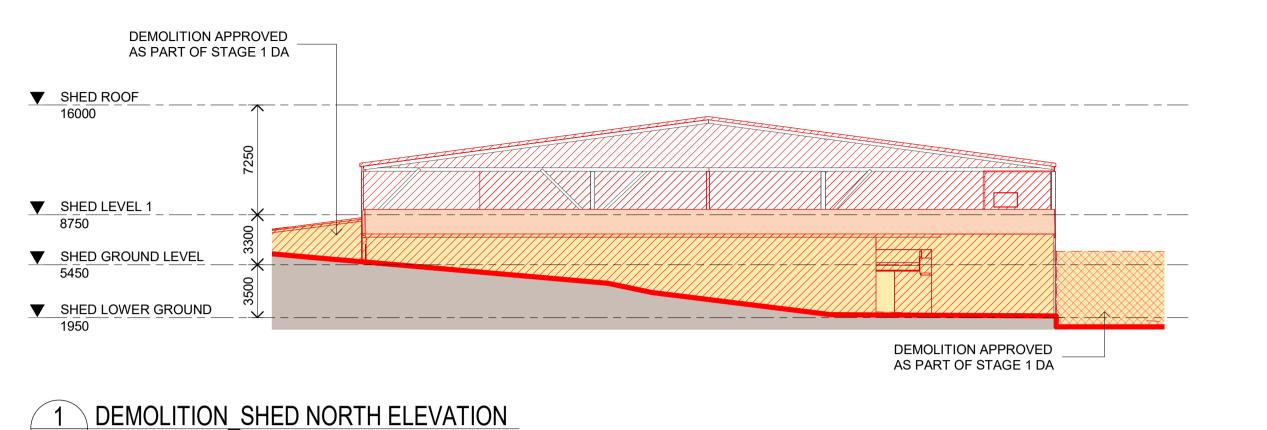

2 DEMOLITION\_SHED SOUTH ELEVATION
SCALE 1: 250

**EXISTING SHED STRUCTURE NOTES:** 

CAREFUL ANALYSIS OF EXISTING STRUCTURE TO CONTINUALLY BE UNDERTAKEN WITH HERITAGE ARCHITECT TO ENSURE SIGNIFICANT ELEMENTS ARE RETAINED AND PROPERLY TREATED. SIGNIFICANT EXISTING TIMBER STRUCTURE TO REMAIN. RETAIN AND REPAIR.

ROOF TO BE CAREFULLY DEMOLISHED.

VIABLE TIMBER TO BE RETAINED, REUSED, AND REPURPOSED ON SITE.

ADJACENT STRUCTURES TO BE DEMOLISHED.

DEMOLITION TO SHED ROOF AND LOCALISED DEMOLITION OF NON HERITAGE BUILDING ELEMENTS