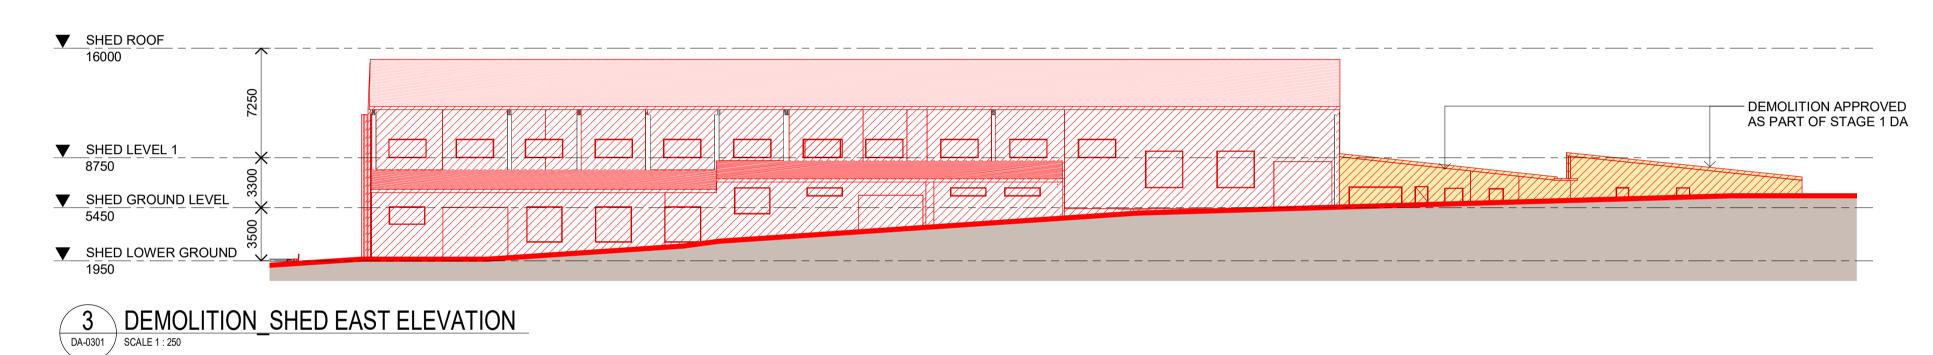

2 DEMOLITION\_SHED SOUTH ELEVATION
SCALE 1: 250

**EXISTING SHED STRUCTURE NOTES:** 

CAREFUL ANALYSIS OF EXISTING STRUCTURE TO CONTINUALLY BE UNDERTAKEN WITH HERITAGE ARCHITECT TO ENSURE SIGNIFICANT ELEMENTS ARE RETAINED AND PROPERLY TREATED. SIGNIFICANT EXISTING TIMBER STRUCTURE TO REMAIN. RETAIN AND REPAIR.

ROOF TO BE CAREFULLY DEMOLISHED.

VIABLE TIMBER TO BE RETAINED, REUSED, AND REPURPOSED ON SITE.

ADJACENT STRUCTURES TO BE DEMOLISHED.

DEMOLITION TO SHED ROOF AND LOCALISED DEMOLITION OF NON HERITAGE BUILDING ELEMENTS