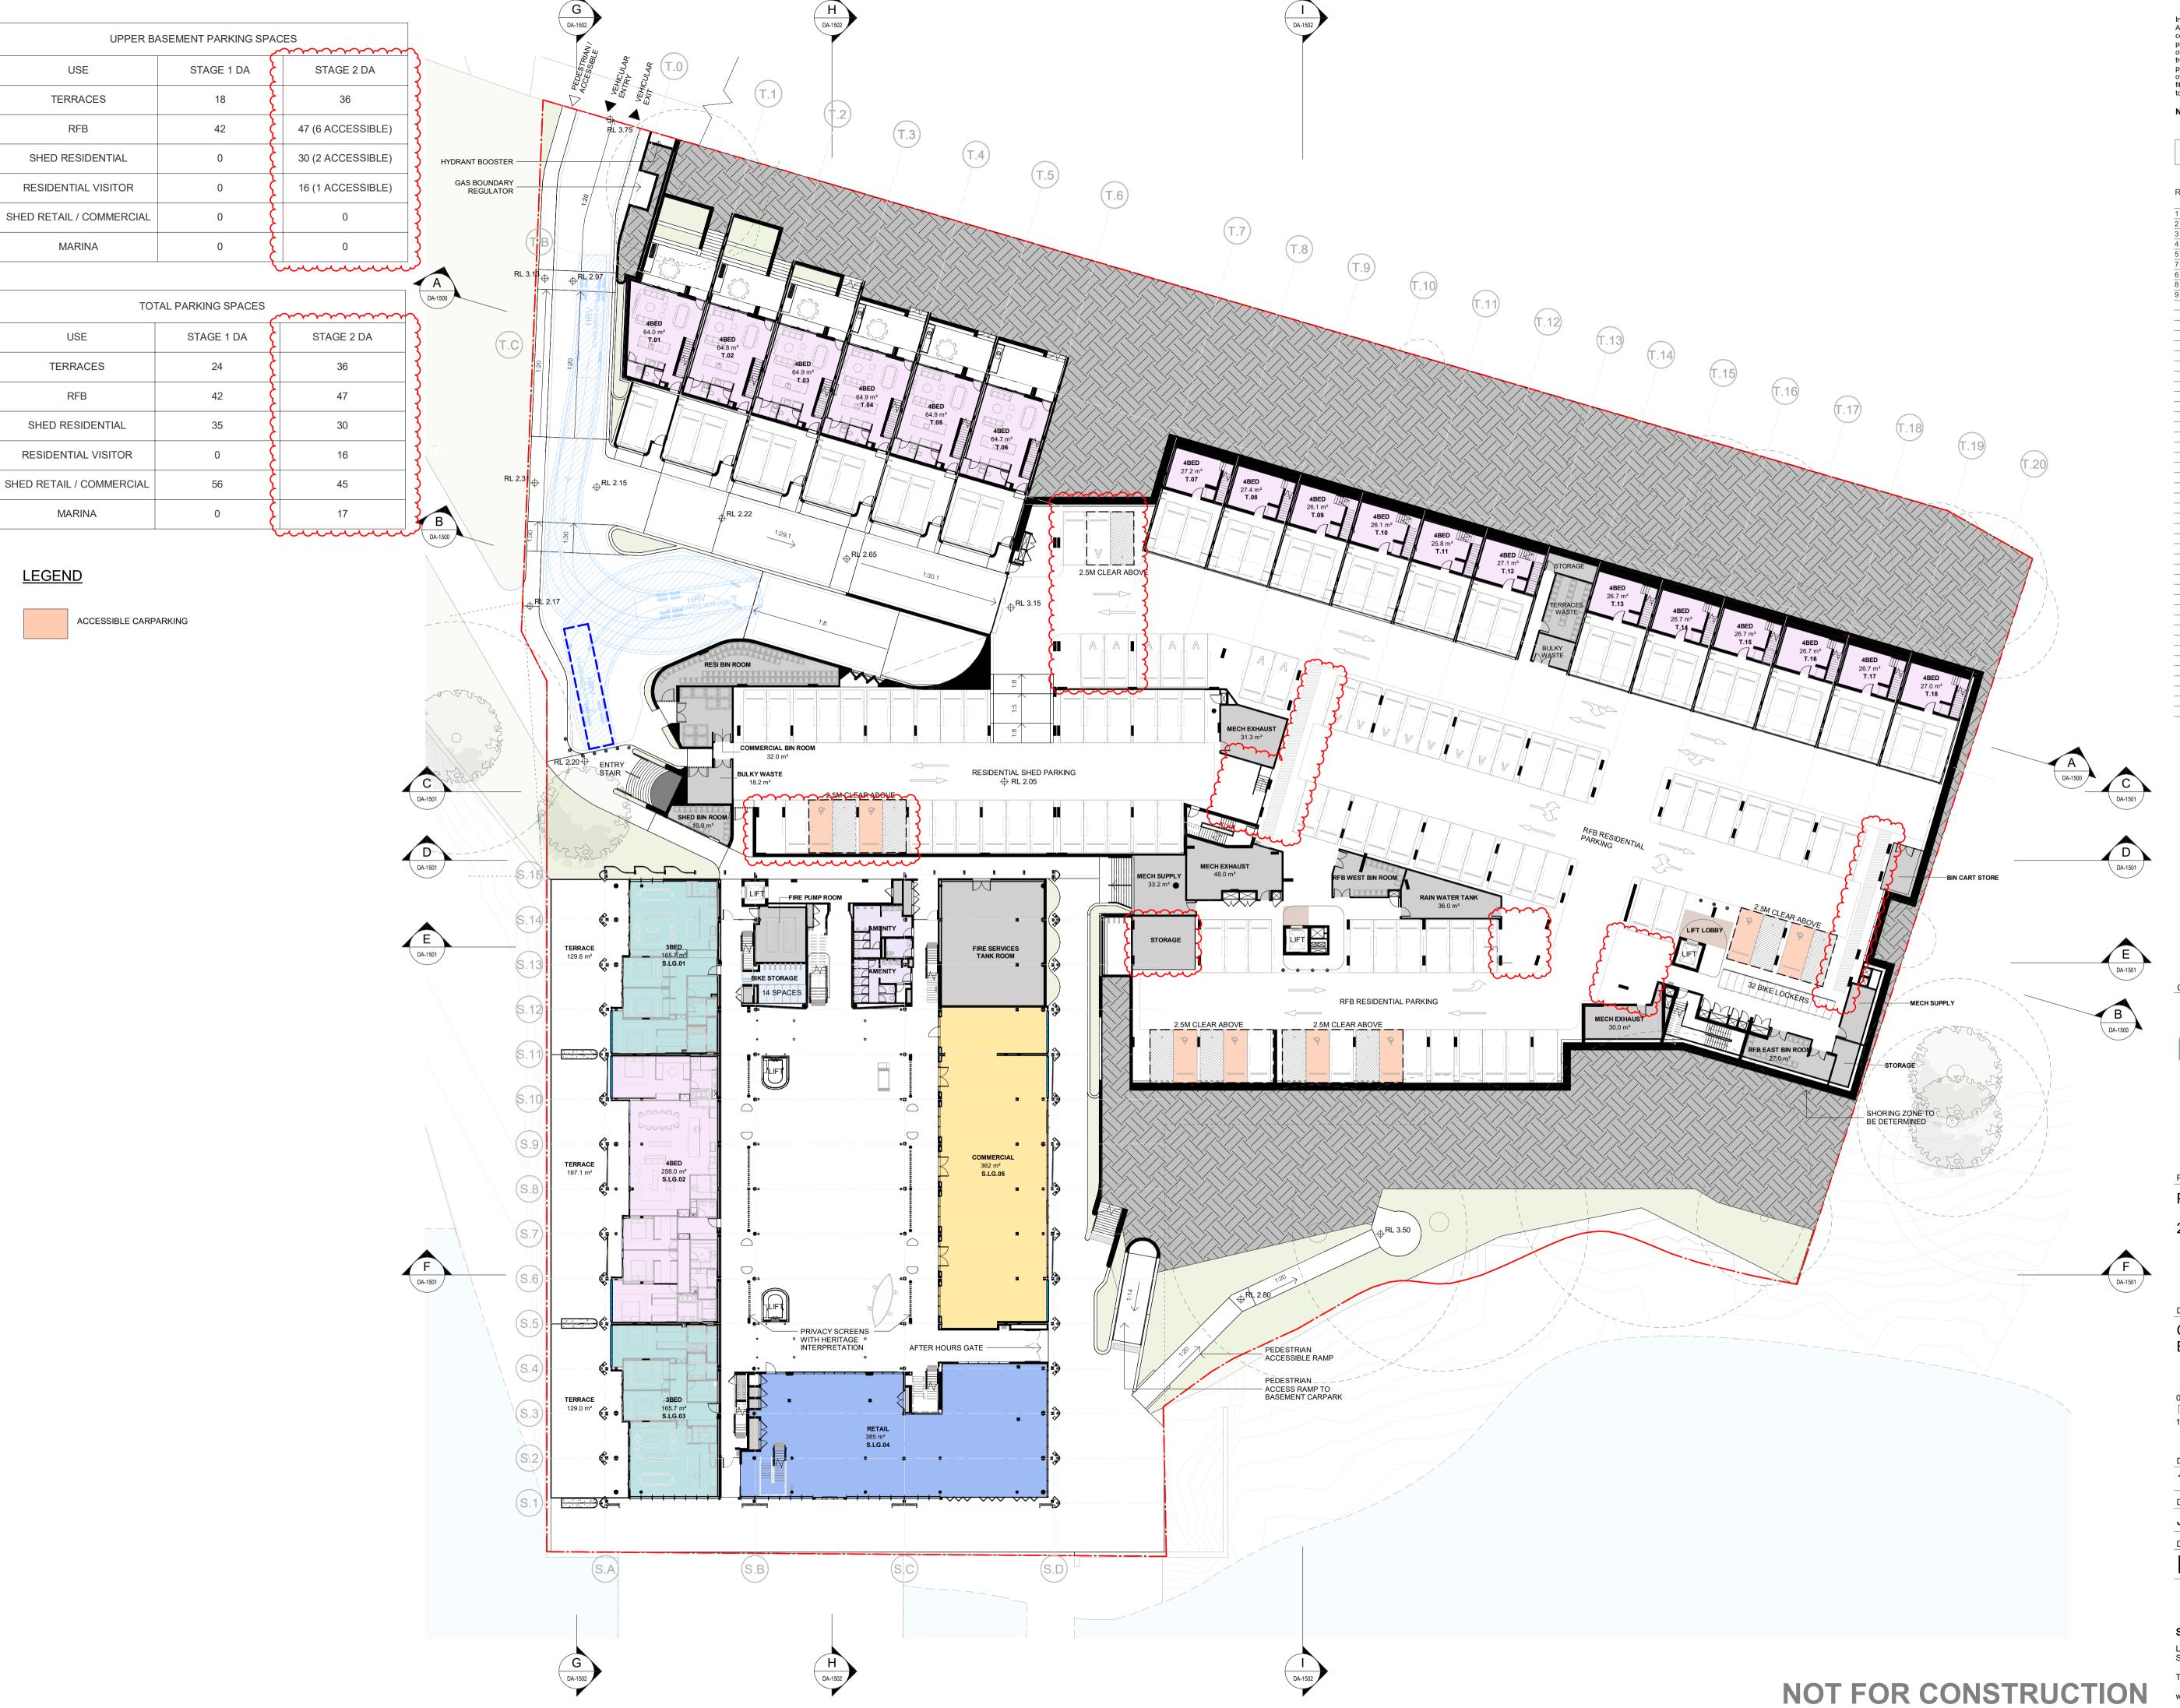

0 250 1250

Sheet Size 01/03/2024 1 : 250 @ A1 Job No. SC 6810 Revision DA-0302

Level 2, 490 Crown Street Surry Hills NSW 2010 T 61 2 9380 9911

| LOWER                       | LOWER BASEMENT PARKING SPACES                      |                   |  |  |  |
|-----------------------------|----------------------------------------------------|-------------------|--|--|--|
| USE                         | STAGE 1 DA                                         | STAGE 2 DA        |  |  |  |
| TERRACES                    | 6                                                  | 0                 |  |  |  |
| RFB                         | 0 (ACTUAL COUNT IS<br>SHARED WITH SHED<br>PARKING) | 0                 |  |  |  |
| SHED RESIDENTIAL            | 35                                                 | 0                 |  |  |  |
| SHED RETAIL /<br>COMMERCIAL | 56                                                 | 47 (4 ACCESSIBLE) |  |  |  |
| MARINA                      | 0                                                  | 18                |  |  |  |
|                             |                                                    |                   |  |  |  |
| ТС                          | TOTAL PARKING SPACES                               |                   |  |  |  |
| 1105                        | 074.05.4.04                                        | 074.05.0.54       |  |  |  |

| TOTAL PARKING SPACES     |            |            |  |  |
|--------------------------|------------|------------|--|--|
| USE                      | STAGE 1 DA | STAGE 2 DA |  |  |
| TERRACES                 | 24         | 35         |  |  |
| RFB                      | 42         | 76         |  |  |
| SHED RESIDENTIAL         | 35         | 40         |  |  |
| SHED RETAIL / COMMERCIAL | 56         | 47         |  |  |
| MARINA                   | 0          | 18         |  |  |

# O City of Ryde

Approved Plans LDA No. LDA2023/0245 Date: 2 August 2024 Council Officer: Shannon Butler Subject to Conditions of Consent

Client

Project
PERIFIA

20 Waterview St Putney 2112

Drawing Name

OVERALL PLAN - LOWER BASEMENT

Approved Plans
LDA No. LDA2023/0245
Date: 2 August 2024
Council Officer: Shannon Butler
Subject to Conditions of Consent

ient

Project
PERIFIA

20 Waterview St Putney 2112

Drawing Name

OVERALL PLAN - UPPER
BASEMENT