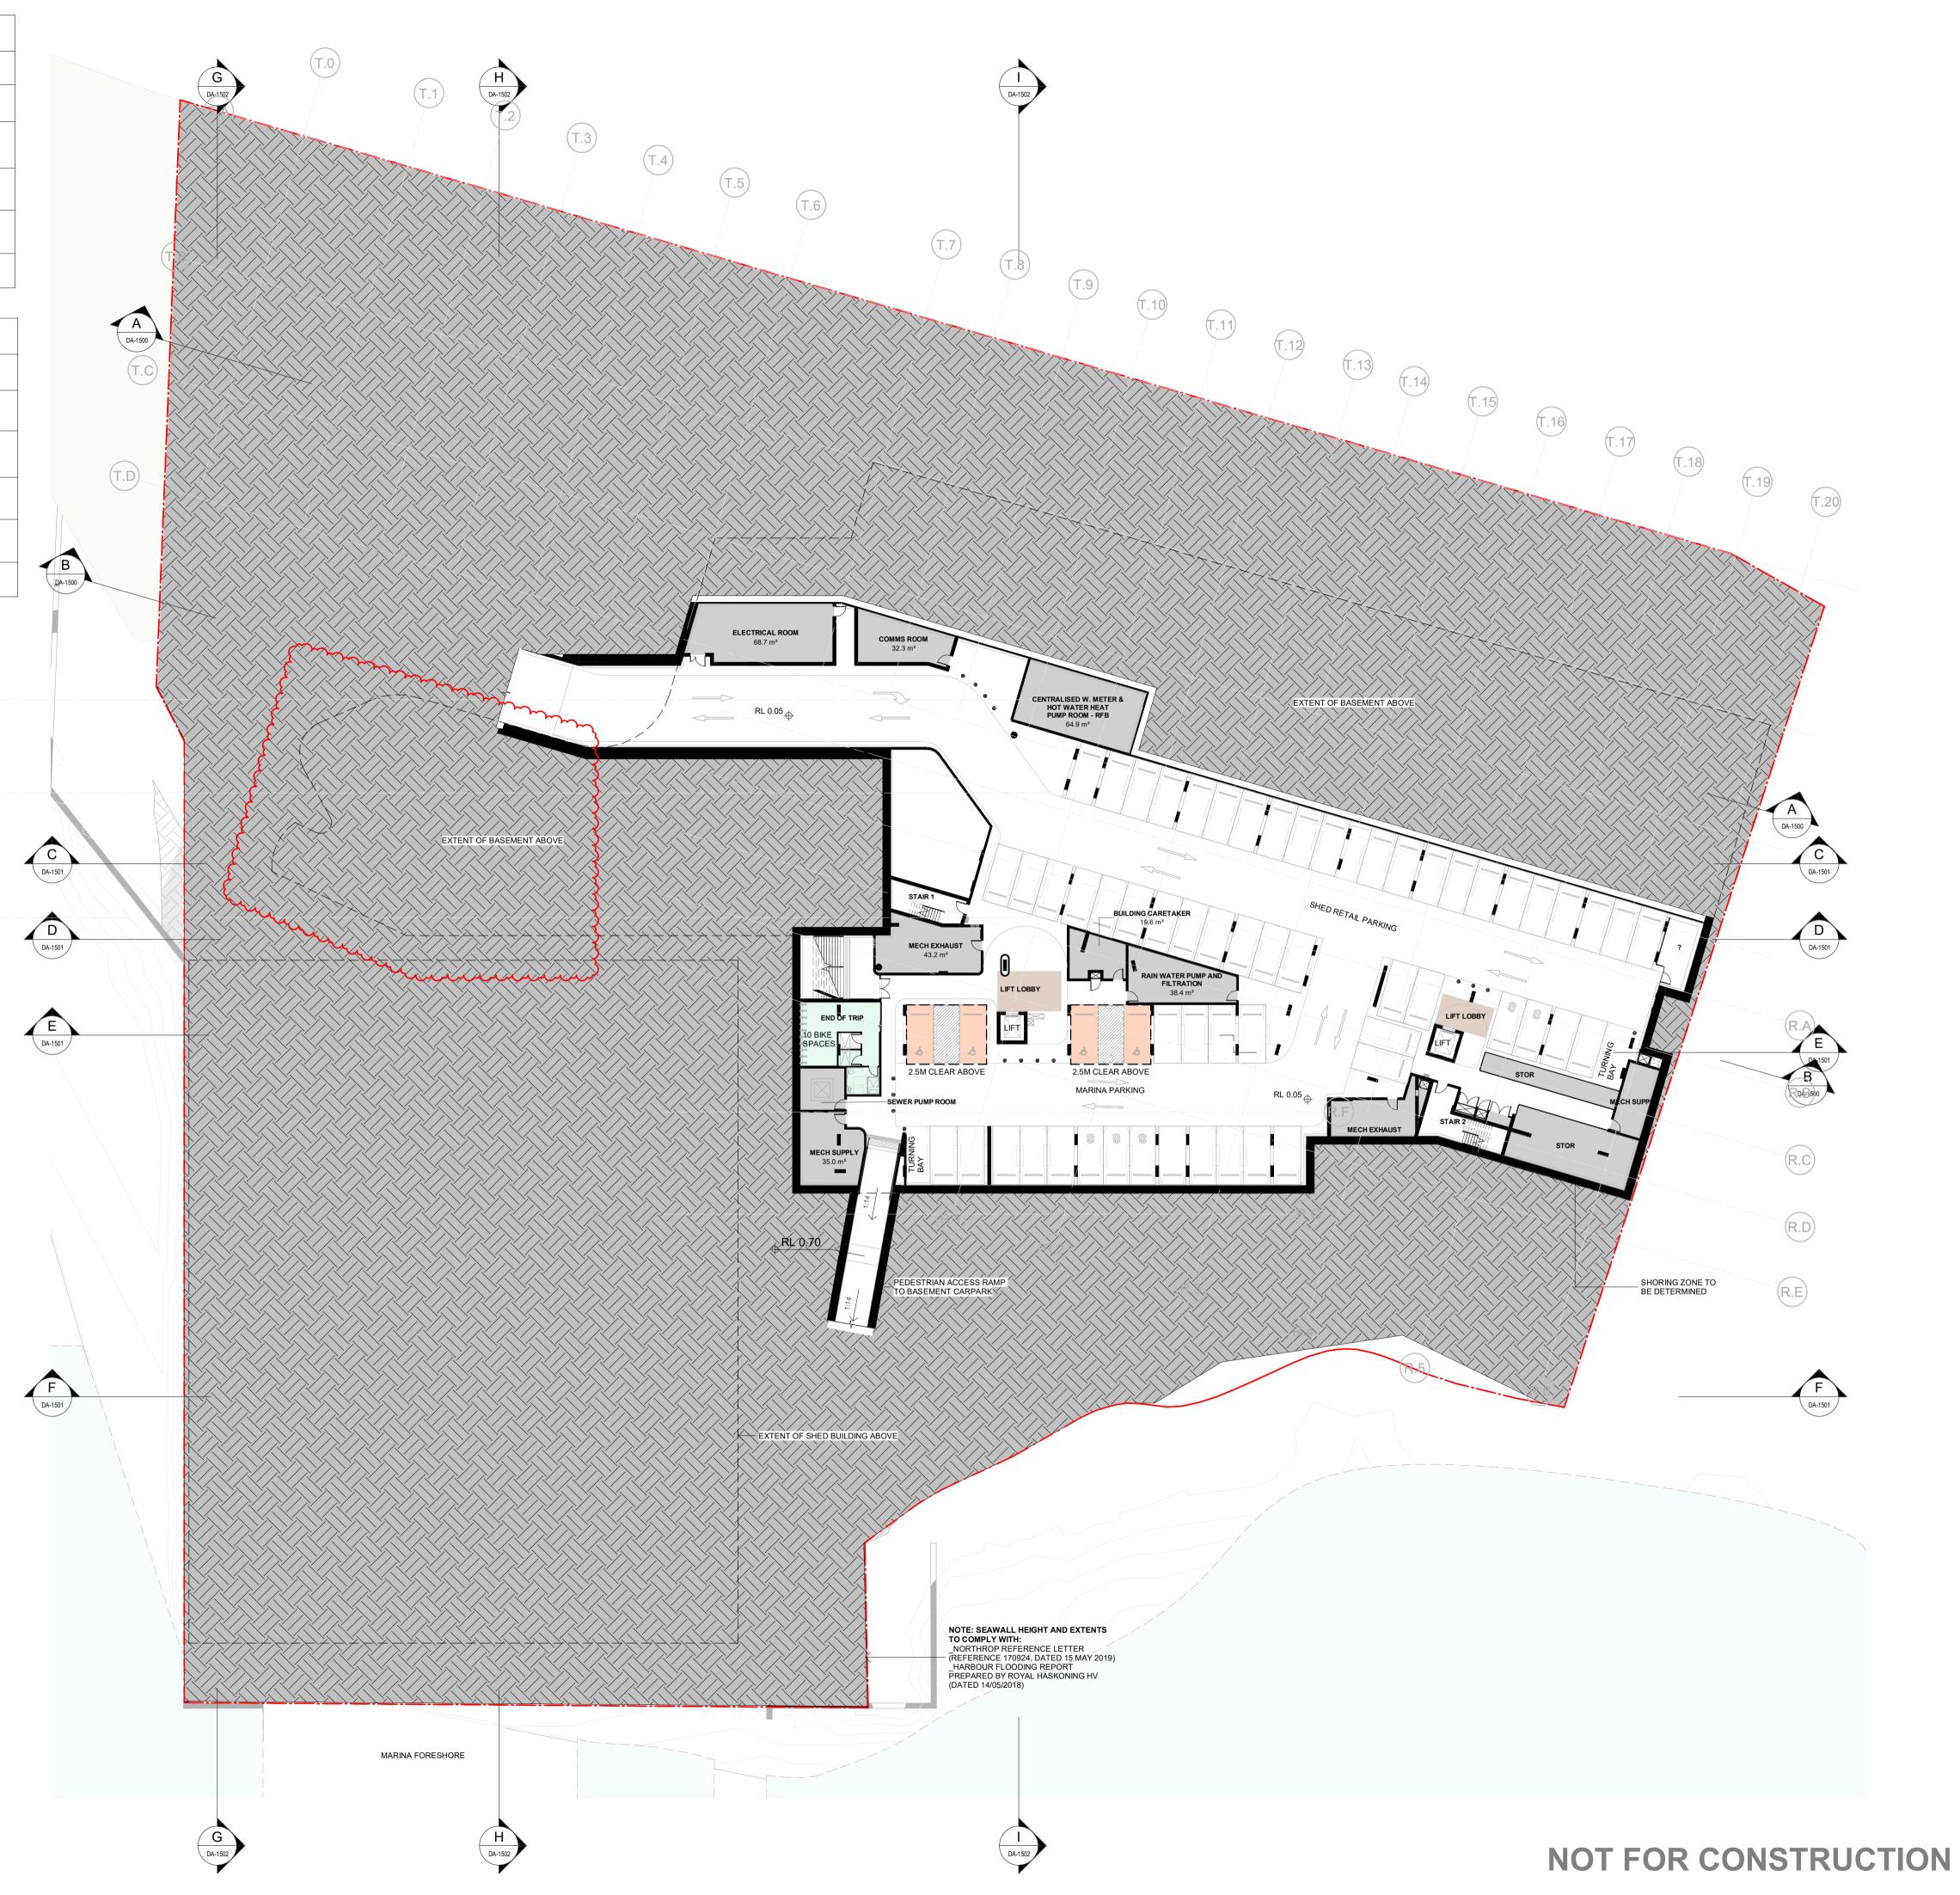

# O City of Ryde

Approved Plans LDA No. LDA2023/0245 Date: 2 August 2024 Council Officer: Shannon Butler Subject to Conditions of Consent

Client

Project
PERIFIA

20 Waterview St Putney 2112

Drawing Name

OVERALL PLAN - LOWER BASEMENT

| Drawn      | Chk.  | Job   |
|------------|-------|-------|
| 08/05/2024 | 1:300 | @ /   |
| Date       | Scale | Sheet |
| 1:300 @A1  |       |       |

| <b>DA-100</b> | 0     | / 8         |
|---------------|-------|-------------|
| Drawing No.   |       | Revision    |
| JS            | SC    | 6810        |
| Drawn         | Chk.  | Job No.     |
| 08/05/2024    | 1:300 | @ A1        |
| Date          | Scale | Sileet Size |